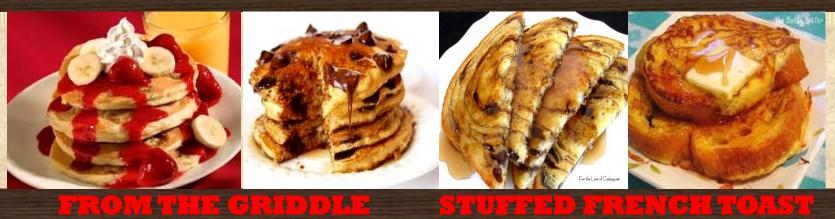

**PANCAKES CHOICE OF BACON\*, HAM\* OR SAUSAGE\*** 

TEXAS STYLE FRENCH TOAST CHOICE OF BACON\*, HAM\* OR SAUSAGE\*

WITH TWO EGGS\*

AND HASHBROWNS

11.99

#### ADD TOPPINGS 2.25 **STUFFED WAFFLES**

TWO BELGIAN WAFFLES, STACKED AND FILLED WITH SWEET CREAM CHEESE. INCLUDES YOUR CHOICE OF FRESH TOPPING. \$13.75

TOPPINGS CHERRY STRAWBERRY BLUBERRY APPLE BANANA WALNUT

**INCLUDES CHOICE OF BACON\*, HAM\* OR SAUSAGE\*** • ORGINAL PANCAKES 9.99

• FRENCH TOAST 9.99 • MICHIGAN APPLE FRENCH TOAST 10.99

• CINNAMON RAISON FRENCH TOAST 10.99