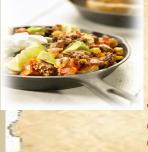

#### **NUTELLA CREPES**

STUFFED WITH CREAMY NUTELLA, AND FILLED WITH STRAWBERRIES AND BANANAS. DUSTED WITH POWDER SUGAR AND TOPPED WITH WHIPPED CREAM & CHOCOLATE SYRUP 6.99 EACH

E

SKILLETS

**BREAKFAST SKILLETS** 12.99 DICED POTATOES TOPPED WITH ONIONS, GREEN PEPPERS, MUSHROOMS, CHOICE OF BACON\*, SAUSAGE\* OR HAM SHRED-DED CHEESE, TOAST AND TWO EGGS\* COOKED TO ORDER.

VEGETABLE SKILLET 11.50 **CHICKEN\*, GYRO\* OR CORNED BEEF\* SKILLET** 13.99

BELGIAN WAFFLE SERVED WITH CHOICE OF MEAT\* 11.50 BELGIAN WAFFLE, TWO EGGS\* COOKED TO ORDER AND CHOICE OF MEAT\* 12.50

\*/: \* 글 글 레 >