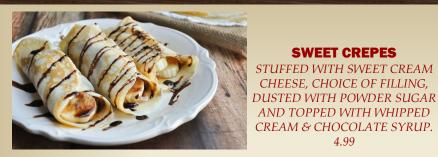

#### **NUTELLA CREPES**

STUFFED WITH CREAMY NUTELLA, AND FILLED WITH STRAWBERRIES AND BANANAS. DUSTED WITH POWDER SUGAR AND TOPPED WITH WHIPPED CREAM & CHOCOLATE SYRUP 6.99 EACH

E

SKILLETS

**BREAKFAST SKILLETS** 12.99 DICED POTATOES TOPPED WITH ONIONS, GREEN PEPPERS, MUSHROOMS, CHOICE OF BACON\*, SAUSAGE\* OR HAM SHRED-DED CHEESE, TOAST AND TWO EGGS\* COOKED TO ORDER.